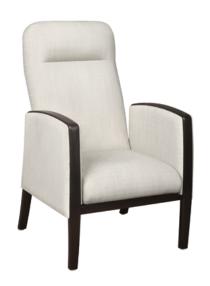

# valentia Motion

The sleek Valentia Motion chair features modern lines and curves with traditional support. Angled, contemporary arms provide aesthetic appeal and easy ingress/egress. The supreme quality of the cushioned seat, the reassurance of the ergonomically designed back and the gentle rocking motion create the ultimate place to relax.

Model: VLR12UP 26W 30.5D 40.5H 20SW 19SD 19SH 26AH