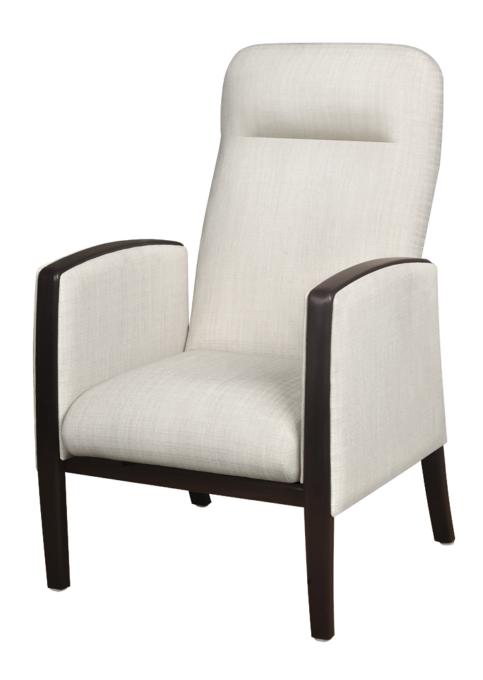

# valentia Motion

The sleek Valentia Motion chair features modern lines and curves with traditional support. Angled, contemporary arms provide aesthetic appeal and easy ingress/egress. The supreme quality of the cushioned seat, the reassurance of the ergonomically designed back and the gentle rocking motion create the ultimate place to relax.

Model: VLR12UP 26W 30.5D 40.5H 20SW 19SD 19SH 26AH