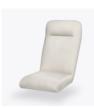

# valentia Motion

The sleek Valentia Motion chair features modern lines and curves with traditional support. Angled, contemporary arms provide aesthetic appeal and easy ingress/egress. The supreme quality of the cushioned seat, the reassurance of the ergonomically designed back and the gentle rocking motion create the ultimate place to relax.

Model: VLR12UP 26W 30.5D 40.5H 20SW 19SD 19SH 26AH

**Motion Chair** 

Kwalu's exclusive rocking mechanism produces an ultimately satisfying movement.

Back Cushion and Seat Cushion are Field Replaceable

Both the back cushion and the seat cushion can be replaced in the field.